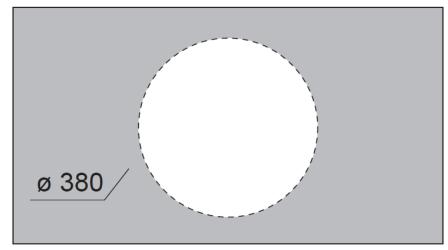

|  |
|                | No overflow                        |                                                                                                                       |  |
| Fixing         | Counter/drop in mounted only       |                                                                                                                       |  |
| Weight         | 8kg                                |                                                                                                                       |  |
| Warranty       | 2 years (25 years when registered) |                                                                                                                       |  |



Recommended cutting template ø 380