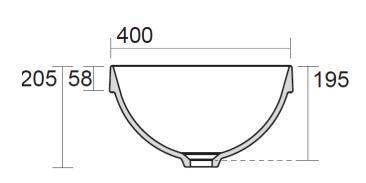

## Nepi Inset Basin

| TECHNICAL DATA |                                    | SPECIFICATION                                                                                                         |  |
|----------------|------------------------------------|-----------------------------------------------------------------------------------------------------------------------|--|
| CODE No        | IN84100UCW                         | 400mm Ø x 58mm above counter.  Basin depth 195mm.  Semi inset, drop in basin.  Supplied with worktop cut out template |  |
| Recommended u  | se Domestic, hotel, residential    |                                                                                                                       |  |
| Material       | Fine Fireclay                      |                                                                                                                       |  |
| Standards      | EN 14688 – CL 00                   |                                                                                                                       |  |
| Colour         | White only                         |                                                                                                                       |  |
| Specification  | No tap hole                        |                                                                                                                       |  |
|                | No overflow                        |                                                                                                                       |  |
| Fixing         | Counter/drop in mounted only       |                                                                                                                       |  |
| Weight         | 8kg                                |                                                                                                                       |  |
| Warranty       | 2 years (25 years when registered) |                                                                                                                       |  |